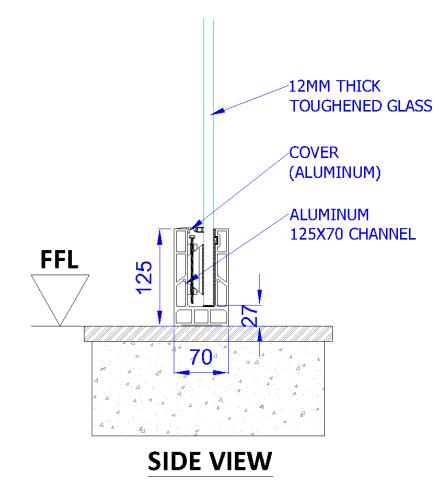

### Channel:

- Material: AL6063 T6
- Length: 12 Feet
- Height: 125mm
- Width: 70mm
- Approx Weight: 19.900kg/12 Feet

#### Anchor Fastner:

- Type: Hilti HRD C M10X100/120/140/160 (Counter Sunk) (As per client's requirement)
- Placement: 450mm C/C (8 Anchor Holes in 12feet Channel)