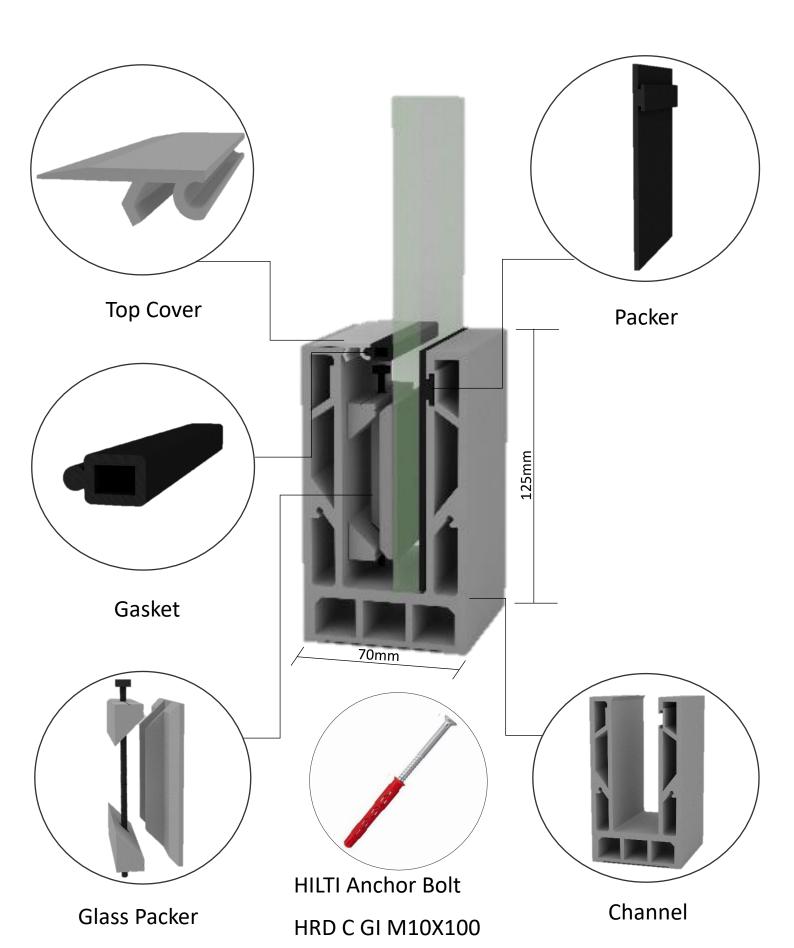

### Channel:

- Material: AL6063 T6
- Length: 12 Feet
- Height: 125mm
- Width: 70mm
- Approx Weight: 19.900kg/12 Feet

#### Packer:

• Material : AL6063 T6

#### Gasket:

• Microwave Cured & EPDM Rubber

#### Anchor Fastner:

- Type: Hilti HRD C M10X100/120/140/160 (Counter Sunk) (As per client's requirement)
- Placement: 450mm C/C (8 Anchor Holes in 12feet Channel)